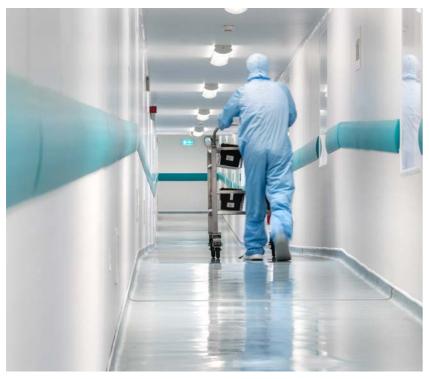

## **Accessories**

Project: Nexperia, Hazel Grove, Stockport

The wall protection installed at Nexperia was predominantly in Silicon Alley, the link corridor in the cleanroom areas. We wanted to protect this area as this part of the building experiences a high level of both foot and wheeled traffic daily, including regular use of trolleys which can cause scuffs and scrapes.

Gradus SureProtect Endure®, a high-performance PVC-u wall cladding system, was installed throughout the corridors at half-height to protect the walls from impact and abrasion damage caused by wheeled trolley traffic. The sheet material is through-coloured and textured and was chosen in the colour Alum (light grey), to blend in with the surrounding décor, providing 'hidden' protection and maintaining the building's appearance.

High impact corner guards were chosen to protect one of the most vulnerable parts of the building along with Wall Guards to provide direct protection from wheeled trolley traffic.

Speaking of the refurbishment project, the Facilities Manager at Nexperia, commented: