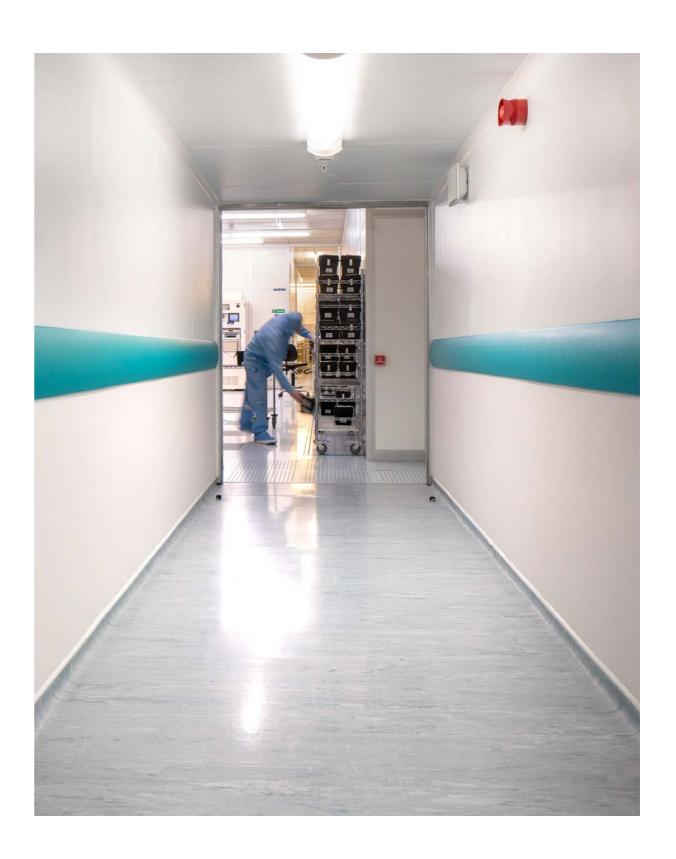

## **Accessories**

Project: Nexperia, Hazel Grove, Stockport

The wall protection installed at Nexperia was predominantly in Silicon Alley, the link corridor in the cleanroom areas. We wanted to protect this area as this part of the building experiences a high level of both foot and wheeled traffic daily, including regular use of trolleys which can cause scuffs and scrapes.

Gradus SureProtect Endure®, a high-performance PVC-u wall cladding system, was installed throughout the corridors at half-height to protect the walls from impact and abrasion damage caused by wheeled trolley traffic. The sheet material is through-coloured and textured and was chosen in the colour Alum (light grey), to blend in with the surrounding décor, providing 'hidden' protection and maintaining the building's appearance.

High impact corner guards were chosen to protect one of the most vulnerable parts of the building along with Wall Guards to provide direct protection from wheeled trolley traffic.

Speaking of the refurbishment project, the Facilities Manager at Nexperia, commented: